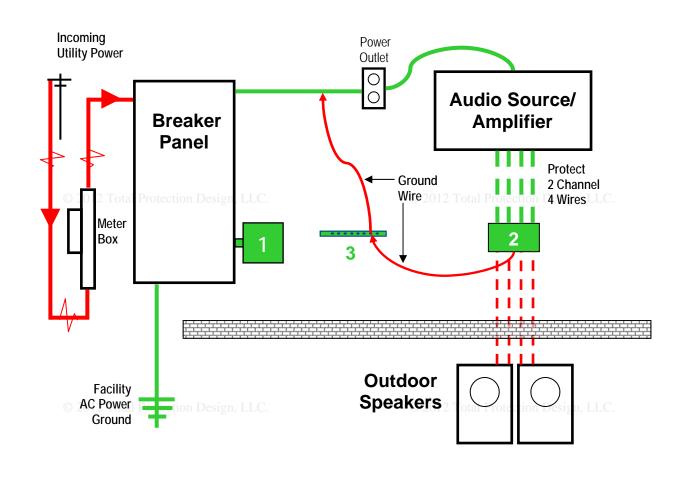

## **Protect Amplifiers - Outdoor Speakers**

Clean Power - Unsafe Power

Clean Data - Unsafe Data

NOTE: AC breaker panel protection is recommended when using data protection. Data protection diverts or dumps excess energy from data lines into the power grounding system. By strategically protecting branch breaker panels with the TTLP, surge events will once again be equalized and safely contained at the breaker panel. This is what protects the ground and the power going to each power outlet.

Notes: Drawings are not to scale and should only be used as a visual represer Installation instructions should be followed for optimal performance and adequate grounding.