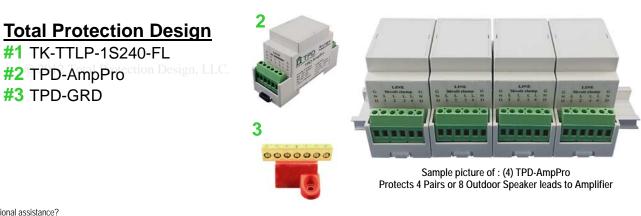

## **Protect Amplifiers - Outdoor Speakers**

Clean Power - Unsafe Power

Clean Data - Unsafe Data

NOTE: AC breaker panel protection is recommended when using data protection. Data protection diverts or dumps excess energy from data lines into the power grounding system. By strategically protecting branch breaker panels with the TTLP, surge events will once again be equalized and safely contained at the breaker panel. This is what protects the ground and the power going to each power outlet.

Notes: Drawings are not to scale and should only be used as a visual represer Installation instructions should be followed for optimal performance and adequate grounding.