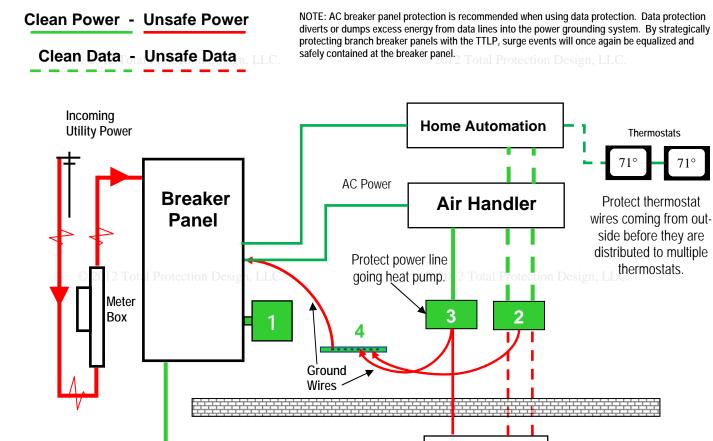

## **Protect HVAC & Thermostats**

**Total Protection Design** 

ction Design, LLC

#1 TK-TTLP-1S240-FL #2 TPD-24SLP4 **#3** TK-LT250-30A-DIN2 #4 TPD-GRD

Facility

Ground

AC Power

Outside

71°