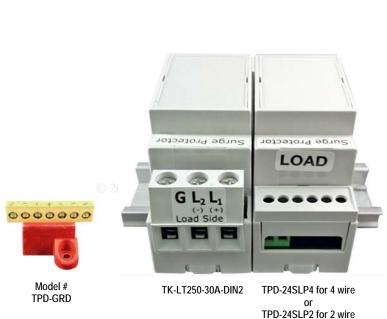

## **Protect HVAC & Thermostats**

**Total Protection Design** 

ction Design, LLC

#1 TK-TTLP-1S240-FL #2 TPD-24SLP4 **#3** TK-LT250-30A-DIN2 #4 TPD-GRD

Facility

Ground

AC Power

Outside