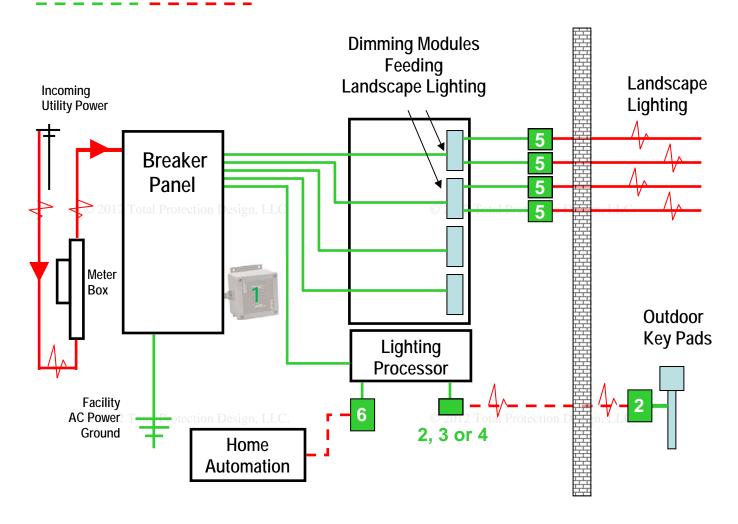

## **Protect Lighting Systems**

Clean Power - Unsafe Power

Clean Data - Unsafe Data

## **Total Protection Design**

#1 TK-TTLP-1S240-FL

#2 TPD-xxLIT4

#3 TPD-xxLIT12

**#4** TPD-xxLIT24

#5 TK-LT120-20A-DIN2

#6 TPD-DB9

TPD-xxLIT24

TPD-xxLIT4

TPD-DB9

TK-LT120-20A-DIN2

Need additional assistance? Call Technical Support info@totalprotectiondesign.com www.TotalProtectionDesign.com

2011 Total Protection Design, LLC. All Rights Reserved. This drawing is the property of Total Protection Design, LLC. The graphics, Information and specific ideas in this document are the exclusive property of Total Protection Design LLC, and must not be made public, copied, or sold. Others seeking permission to reproduce this document, In whole or in part must obtain permission from Total Protection Design in writing.

Drawings are not to scale and should only be used as a visual rep Installation instructions should be followed for optimal performance adequate grounding.