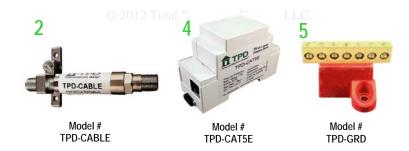

## **Total Protection Design**

#1 TK-TTLP-1S240-FLection Design, LLC

**#2** TPD-CABLE

**#3** TPD-PHONE-RJ

#4 TPD-CAT5E or TPD-CAT5E-POE

#5 TPD-GRD

Need additional assistance? Call Technical Support 1-888-281-7856 info@totalprotectiondesign.com