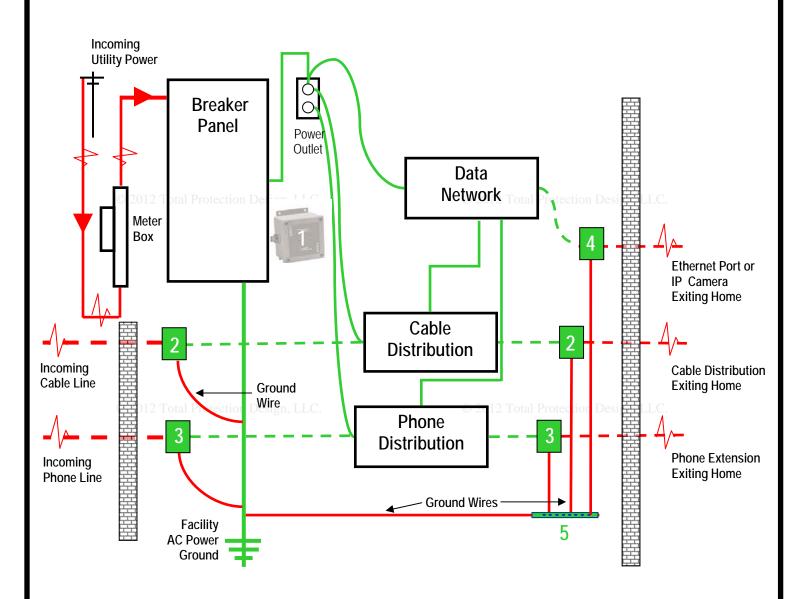

## **Protecting Phone, Cable & Data Networks**

Clean Power - Unsafe Power

Clean Data - Unsafe Data

NOTE: AC breaker panel protection is recommended when using data protection. Data protection diverts or dumps excess energy from data lines into the power grounding system. By strategically protecting branch breaker panels with the TTLP, surge events will once again be equalized and safely contained at the breaker panel. This is what protects the ground and the power going to each power outlet.

## **Total Protection Design**

#1 TK-TTLP-1S240-FLection Design, LLC

**#2** TPD-CABLE

**#3** TPD-PHONE-RJ

#4 TPD-CAT5E or TPD-CAT5E-POE

#5 TPD-GRD

Need additional assistance? Call Technical Support 1-888-281-7856 info@totalprotectiondesign.com

## Notes:

Drawings are not to scale and should only be used as a visual representation Installation instructions should be followed for optimal performance and adequate grounding.