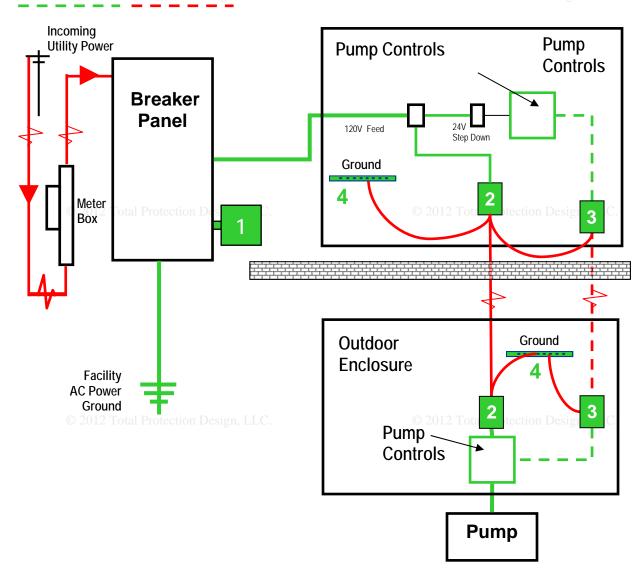

## **Total Protection Design**

#1 TK-TTLP-1S240-FL

#2 TK-LT120-20A-DIN2

**#3** TPD-24SLP4

#4 TPD-GRD

Need additional assistance? Call Technical Support info@totalprotectiondesign.com www.TotalProtectionDesign.com