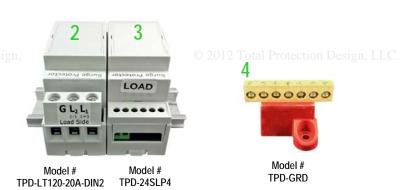

## **Total Protection Design**

#1 TK-TTLP-1S240-FL

#2 TK-LT120-20A-DIN2

**#3** TPD-24SLP4

#4 TPD-GRD

Need additional assistance? Call Technical Support info@totalprotectiondesign.com www.TotalProtectionDesign.com