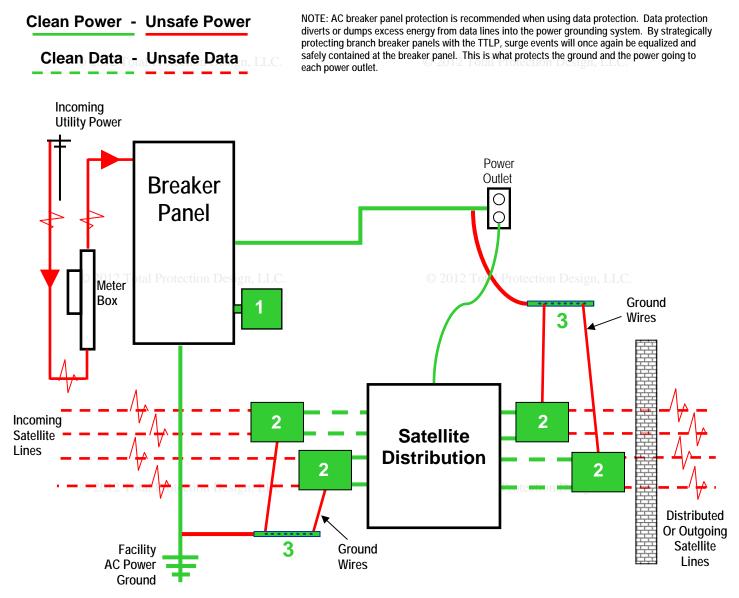

## **Protect Satellite Systems**

## **Total Protection Design**

#1 TK-TTLP-1S240-FL #2 TPD-SAT2 #3 TPD-GRD

Need additional assistance? Call Technical Support 1-888-281-7856 info@totalprotectiondesign.com www.TotalProtectionDesign.com

2011 Total Protection Design, LLC. All Rights Reserved. This drawing is the property of Total Protection Design, LLC. The graphics, Information and specific ideas in this document are the exclusive property of Total Protection Design LLC, and must not be made public, copied, or sold. Others seeking permission to reproduce this document, In whole or In part must obtain permission from Total Protection Design in writing.

Notes: Drawings are not to scale and should only be used as a visual represent instaliation instructions should be followed for optimal performance and adequate grounding.