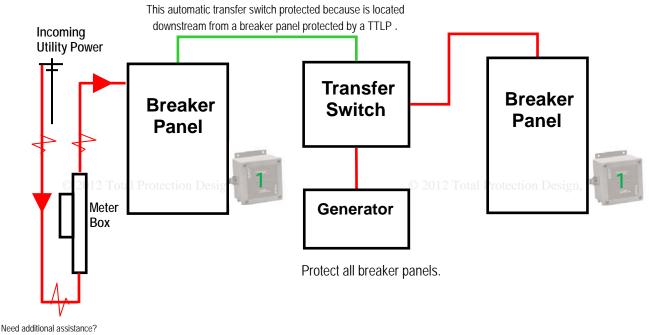

## TPD Design # 2 - Transfer switch that powers one or more panels but not the entire house.

Call Technical Support 1-888-281-7856 info@totalprotectiondesign.com www.TotalProtectionDesign.com

2011 Total protection Berssipn, LLC. All Rijkh. Reserved. This drawing is the property of Inal Protection Design. Graphics, Information and specific Design in this document are the exclusive property of Total specific Design in LLC, and must not be made public, copied, or soid. Others seeking permission to reproduce this document, in whole or in part must obtain permission from Total crot totals obsessing in writing. Notes