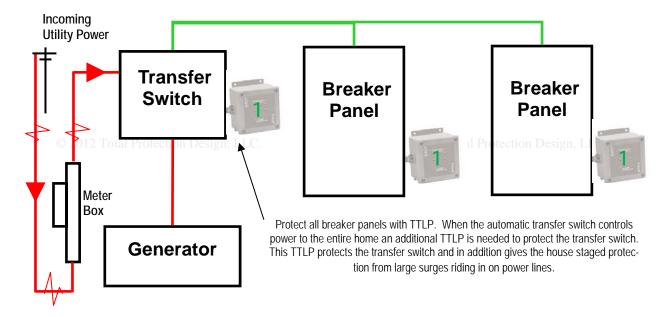

## **Protect Transfer Switches**

Total Protection Design #1 TK-TTLP-1S240-FL

Clean Power - Unsafe Power

Clean Data - Unsafe Data LLC

© 2012 Total Protection Design, LLC.

## TPD Design # 1 - Transfer switch that feed the entire house.



## TPD Design # 2 - Transfer switch that powers one or more panels but not the entire house.



Call Technical Support 1-888-281-7856 info@totalprotectiondesign.com www.TotalProtectionDesign.com

2011 Total protection Berssipn, LLC. All Rijkh. Reserved. This drawing is the property of Inal Protection Design. Graphics, Information and specific Design in this document are the exclusive property of Total specific Design in LLC, and must not be made public, copied, or soid. Others seeking permission to reproduce this document, in whole or in part must obtain permission from Total crot totals obsessing in writing. Notes

Drawings are not to scale and should only be used as a visual representation instructions should be followed for optimal performance and adequate grounding.